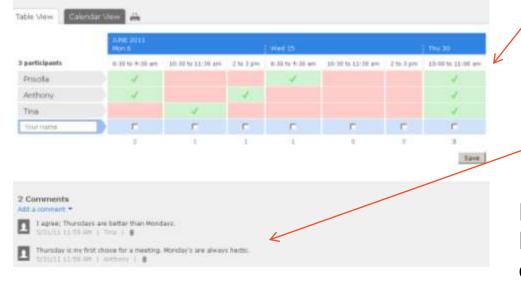

### **Step 5 – Review Results**

#### Executive Assistants Group - Fall Conference

And initiated by Leuten Hope ( 1 2 1 ( # 2 ) @ one merute app

Please use this survey to help us select a date for the Fall Conference by Priday, June 3. Remember to: \* Provide your name

\* Press SAVE

Feel free to comment on the process (just remember to SAVE again so we can see your comment).

Conclusion:

Communicate date selection and meeting details to participants via email.

Survey results are easily viewed; note trends and decide on a meeting date. See comments for additional input.

Results can be exported to Excel; comments may not export with survey results.

|                             |                                                                                                                              | Arat                             | • [10] = [A] A   |                |                                                                                                                 | Int              | Gelegi                            |
|-----------------------------|------------------------------------------------------------------------------------------------------------------------------|----------------------------------|------------------|----------------|-----------------------------------------------------------------------------------------------------------------|------------------|-----------------------------------|
| Patta TT                    | nat Painter                                                                                                                  | R / U -                          | ar ar Ar         |                | 课课 当2010                                                                                                        | n la Center +    | 8 - 16 + 28                       |
| Clarence                    |                                                                                                                              | 10                               | 11               |                | Algoritit                                                                                                       | 2                | Humber                            |
|                             |                                                                                                                              | 6 K .                            |                  |                |                                                                                                                 |                  |                                   |
| -C13                        |                                                                                                                              | 6 h                              |                  |                |                                                                                                                 |                  |                                   |
| A<br>Poll "E                | B                                                                                                                            | ¢.                               | D<br>nts Group - | E<br>Fall Conf | F<br>erence"                                                                                                    | 6                | н                                 |
| A<br>Poll "E                | B                                                                                                                            | ¢<br>re Assistar<br>gx889x2mm8a7 | nts Group -      |                | ione and the second  | G                | н                                 |
| Poll "E                     | B                                                                                                                            | e Assistar                       | nts Group -      | Fall Conf      | ione and the second  | ä                | Thu: 20                           |
| A<br>Poll "E<br>http://doof | B<br>Xecutiv<br>In com/7th                                                                                                   | ¢<br>re Assistar<br>gx889x2mm8a7 | nts Group -      | Fall Conf      | in the second | 6<br>an(210.0 p  | The 30<br>H 10 00 for 11 00 ar    |
| A<br>Poll "E                | B                                                                                                                            | ¢<br>re Assistar<br>gx889x2mm8a7 | nts Group -      | Fall Conf      | in the second | 6<br>40 (2103 pr | Thu: 20                           |
| A<br>Poll "E<br>http://dood | B<br>Xecutiv<br>le cam/7th<br>le cam/7th<br>le cam/7th<br>le cam/7th<br>le cam/7th<br>le cam/7th<br>le cam/7th<br>le cam/7th | ¢<br>re Assistar<br>gx889x2mm8a7 | nts Group -      | Fall Conf      | in the second | G<br>(2100) (    | 11% 30<br>10 00 10 11 00 un<br>OK |