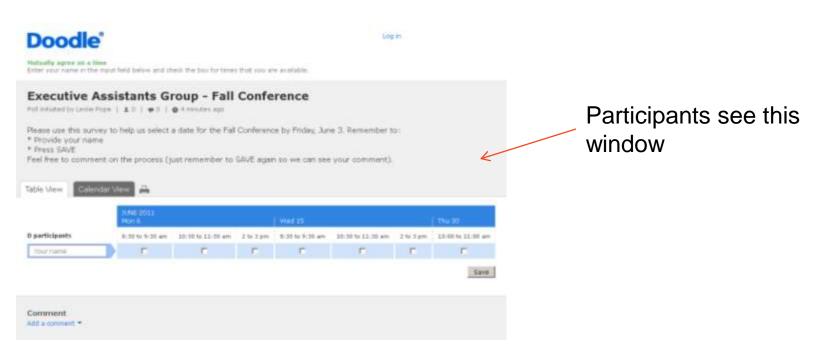

### **Step 5 – Review Results**

#### Executive Assistants Group - Fall Conference

And initiated by Leuten Hope ( 1 2 1 ( # 2 ) @ one merute app

Please use this survey to help us select a date for the Fall Conference by Priday, June 3. Remember to: \* Provide your name

\* Press SAVE

Feel free to comment on the process (just remember to SAVE again so we can see your comment).

Conclusion:

Communicate date selection and meeting details to participants via email.

Survey results are easily viewed; note trends and decide on a meeting date. See comments for additional input.