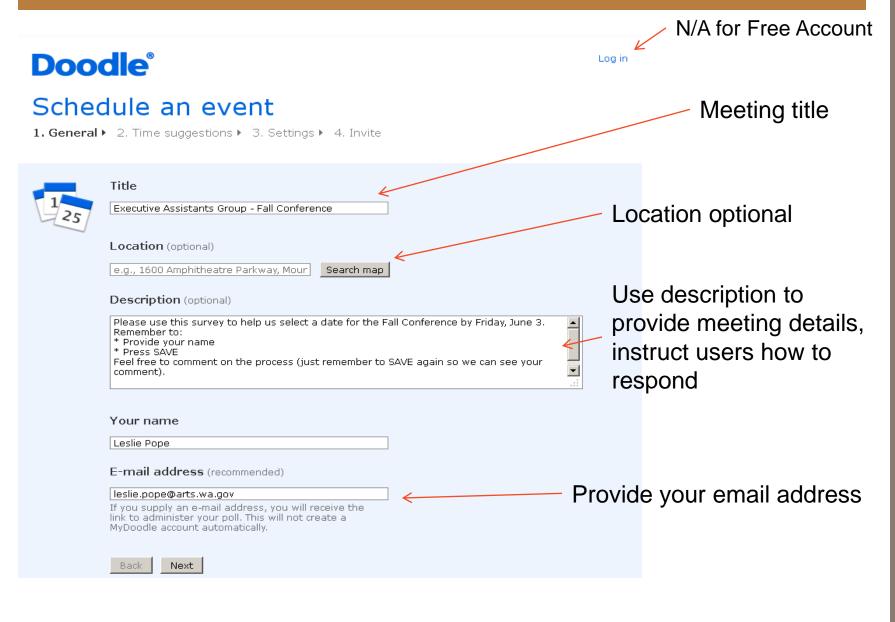

## Schedule an event

1. General 
2. Time suggestions
3. Settings
4. Invite

出版

#### 1. General

#### Days

Click on the dates you would like to choose.

| SUD. | Man | Tue | Wed | The | Fri  | 501 |  |
|------|-----|-----|-----|-----|------|-----|--|
| 1    | 7   | 1   | 4   | 5   | 6    | 7   |  |
|      |     | 1.0 | 11  | 57  | 19   | 14  |  |
| 25   | 56  | \$7 | 525 | 19  | - 55 | 25  |  |
| 22   | 23  | 24  | 25  | 25  | 27   | 28  |  |
| 29   | 38  | 31  |     |     |      |     |  |
|      |     |     |     |     |      |     |  |

#### 3. Settings

Basic Poll
For a basic pol you can just skip this step, otherwise choose from the settings
below.
Bask Nett
Settings 
(optional)
(settings -No-Ineedbe, Hidden pol, Limits and Extra fields

### 2. Time suggestions

#### Times

Enter any number of time suggestions for each day. If you do not enter an actual time span, the suggested date is shown as all-day.

#### Enable time-zone support \*

#### Bell Net

Get creative and use the time slots for other options including location, menu selection, etc.

#### 4. Invite

#### You send the invitation

Use your own e-mail application to manually send the Doodle Init to everyone you with to invite.

Baik Finishi

#### Doodle sends the invitation Connect your Coogle or Dutlook address book and send the metation out via Doodle.

Free MyDoodle account Invite fast and easy Oriate account

You already have a MyDoodle account? Log in